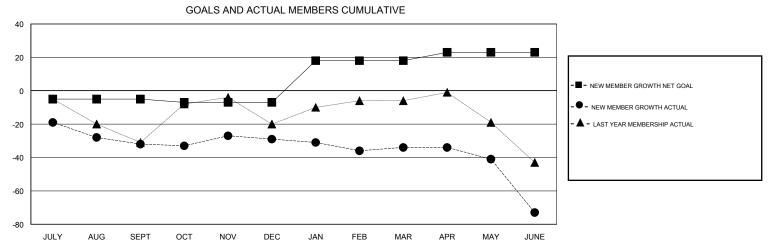

JULY/AUG/SEPT

OCT/NOV/DEC

JAN/FEB/MAR

APR/MAY/JUNE

## MONTHLY MEMBERSHIP PROGRESS REPORT

District 7 O

Results as of: 6/30/2017

46

18

22

70

JULY/AUG/SEPT

OCT/NOV/DEC

JAN/FEB/MAR

APR/MAY/JUNE

-5

-2

25

5

14

21

17

31

0

0

0

0

0